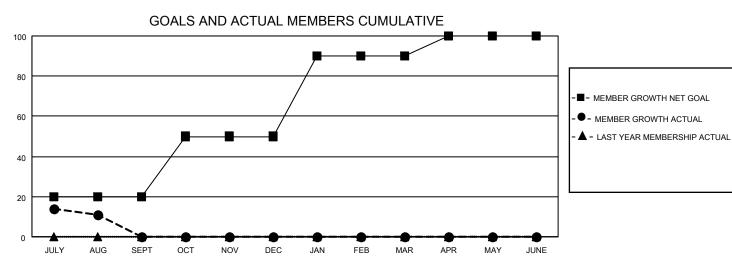

## MONTHLY MEMBERSHIP PROGRESS REPORT

LOCATION INDIA District 324 L Results as of: 8/31/2021

| Clubs RESULTS FOR 2021-2022 |   |   |   | Members RESULTS FOR 2021-2022 |    |    |    |
|-----------------------------|---|---|---|-------------------------------|----|----|----|
|                             |   |   |   |                               |    |    |    |
| JULY/AUG/SEPT               | 2 | 0 | 0 | JULY/AUG/SEPT                 | 20 | 50 | 29 |
| OCT/NOV/DEC                 | 3 | 0 | 0 | OCT/NOV/DEC                   | 30 | 0  | 0  |
| JAN/FEB/MAR                 | 4 | 0 | 0 | JAN/FEB/MAR                   | 40 | 0  | 0  |
| APR/MAY/JUNE                | 1 | 0 | 0 | APR/MAY/JUNE                  | 10 | 0  | 0  |