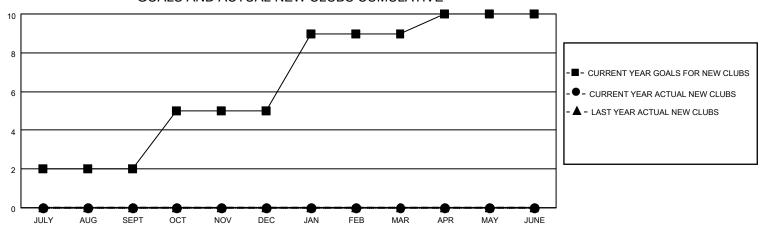

## GOALS AND ACTUAL NEW CLUBS CUMULATIVE

| DROPPED CLUBS: 0 | 15 CLUBS OF 63 ADDED 1 OR | GENDER DISTRIBUTION       |                |  |
|------------------|---------------------------|---------------------------|----------------|--|
|                  | MORE NEW MEMBERS          | MALE                      | 1,323 (68.27%) |  |
|                  |                           | FEMALE                    | 615 (31.73%)   |  |
| DROPPED MEMBERS  |                           | NON BINARY                | 0 (0.00%)      |  |
|                  |                           | PREFER NOT TO ANSWER      | 0 (0.00%)      |  |
| DECEASED 0       |                           |                           |                |  |
| CLUB CANCELLED C | CLICK HERE FOR CUMULATIVE | TOTAL FAMILY UNIT MEMBERS | 931            |  |
| OTHER 29         | MEMBERSHIP DATA           |                           |                |  |
| TOTAL 29         | _                         | FAMILY MEMBERS PAYING HAI | LF DUES 623    |  |
|                  |                           |                           |                |  |